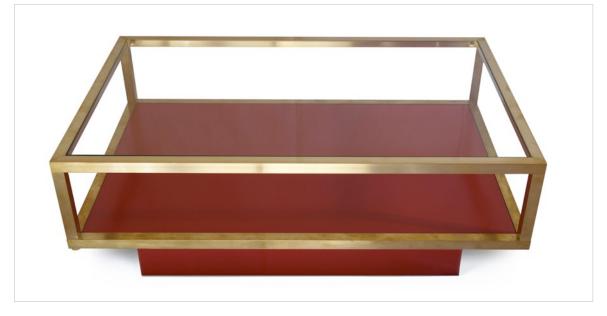

## Bespoke Table Basse

The Table Basse has been shrunk to fit a small sitting area and it is a little jewel. Since the client requested a 50 by 80 cm size, the brass frame was reduced to 2cm from 3cm width to accommodate the smaller scale. Painted in red gloss paint, it is a great success and proof of the versatility of our signature piece. Another idea: instead of painting the base, cover it in velvet and use it as a display cabinet for objects...