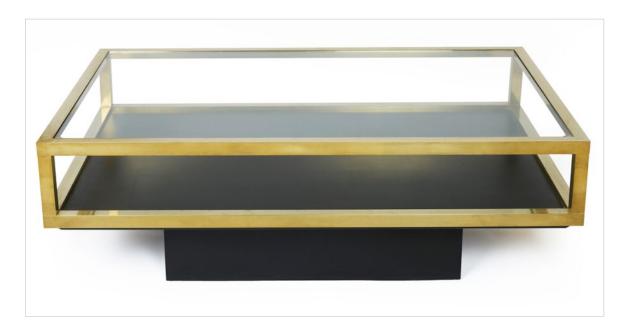

## Table Basse

Our signature piece based on a mid 20th Century design, this handcrafted coffee table is made from brass, glass and wood.

Bespoke size, finish (brass can be patinated) and wood available on request.

H: 40cm D: 80cm W: 120cm