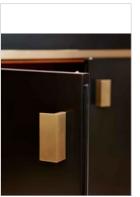

Hand made by highly skilled French furniture makers, this model features black satin lacquer finish on sycamore, inlaid brass and a mahogany lined interior. The brass handles are custom made to reflect the original period design. As with most of the collection, this piece can be altered in dimension and finish of wood, lacquer and brass to client's specifications.