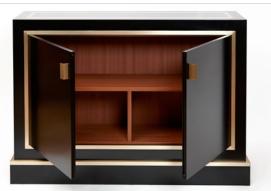

Hand made by highly skilled French furniture makers, this model features black satin lacquer finish on sycamore, inlaid brass and a mahogany lined interior. The brass handles are custom made to reflect the original period design. As with most of the collection, this piece can be altered in dimension and finish of wood, lacquer and brass to client's specifications.