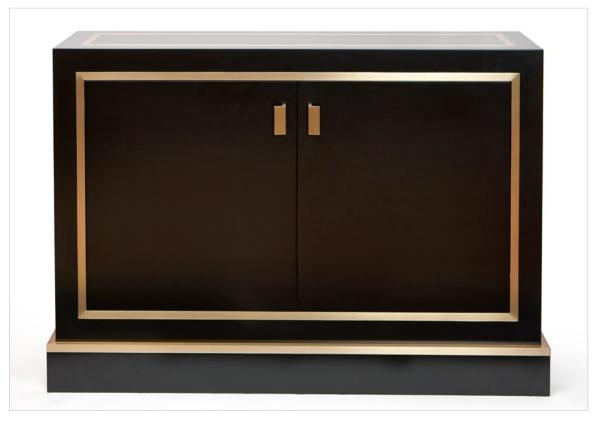

## Le Buffet

This versatile piece is inspired by a 1960's French design and has been adapted for the 21st century. Very elegant, with its simple lines and rich combination of materials, "Le Buffet" works equally well in a dining room, entrance hall, study or media room.

Hand made by highly skilled French furniture makers, this model features black satin lacquer finish on sycamore, inlaid brass and a mahogany lined interior. The brass handles are custom made to reflect the original period design. As with most of the collection, this piece can be altered in dimension and finish of wood, lacquer and brass to client's specifications.