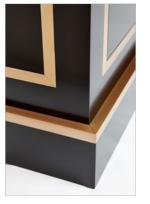

Hand made by highly skilled French furniture makers, this model features black satin lacquer finish on sycamore, inlaid brass and a mahogany lined interior. The brass handles are custom made to reflect the original period design. As with most of the collection, this piece can be altered in dimension and finish of wood, lacquer and brass to client's specifications.